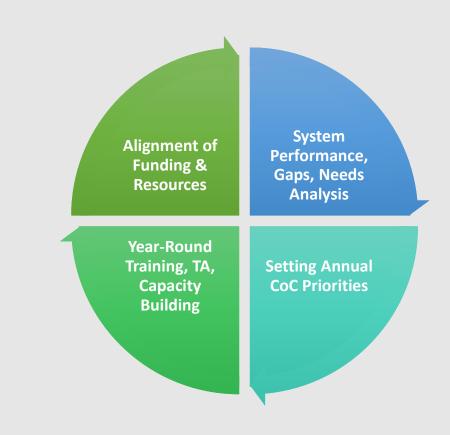

|                                                             |                                                                | \$18,960,056   |

## CoC Funding



## Next Steps

## FY 2022 CoC Planning Cycle





## **Updates**

| Key Areas of Focus     | Key Updates                                                                                                                                                                                                                                                   |
|------------------------|---------------------------------------------------------------------------------------------------------------------------------------------------------------------------------------------------------------------------------------------------------------|
| Landlord Engagement    | Bringing on 2 additional housing locators for a full team of 4