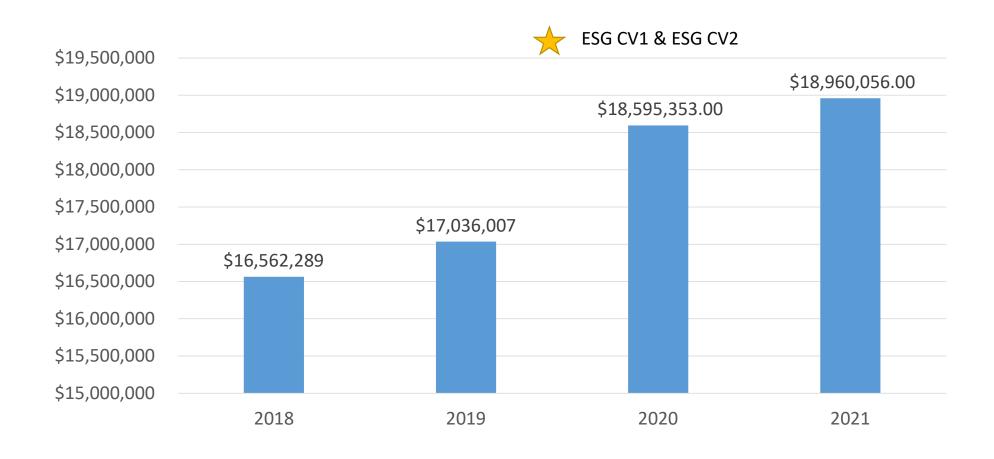

|                                                             |                                                                | \$18,960,056   |

## CoC Funding



## Next Steps

## FY 2022 CoC Planning Cycle





## **Updates**

| Key Areas of Focus     | Key Updates                                                                                                                                                                                                                                                   |
|------------------------|---------------------------------------------------------------------------------------------------------------------------------------------------------------------------------------------------------------------------------------------------------------|
| Landlord Engagement    | Bringing on 2 additional housing locators for a full team of 4