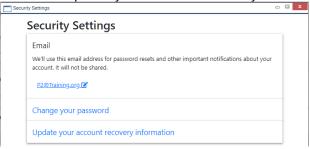

3. Click "Update your account recovery information".

Create a question and enter the answer to that question. This question and recovery answer are only for you and should not be shared.
Security Settings