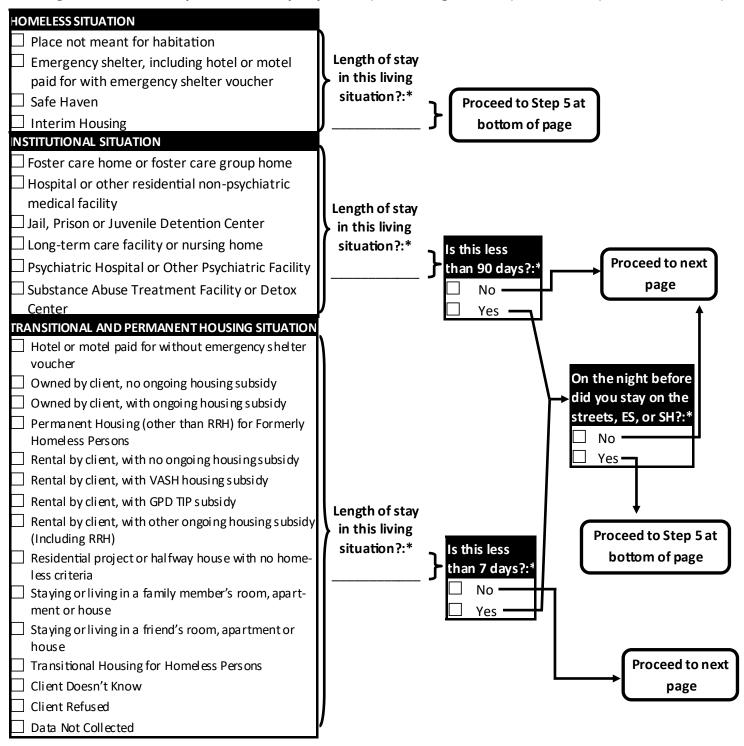

## **Step 4: Living Situation**

Living Situation - Identify the residence just prior to (i.e., the night before) enrollment (ONLY SELECT ONE):

**Step 5: History of Homelessness** 

Approximate date homelessness started (The beginning of this continuous period of homelessness): \*

Total # of times the client has been on the streets, in ES, or SH in the past three years including today: \*\_\_\_\_\_

Total # of months homeless on the street, in ES, or SH in the past three years: \*