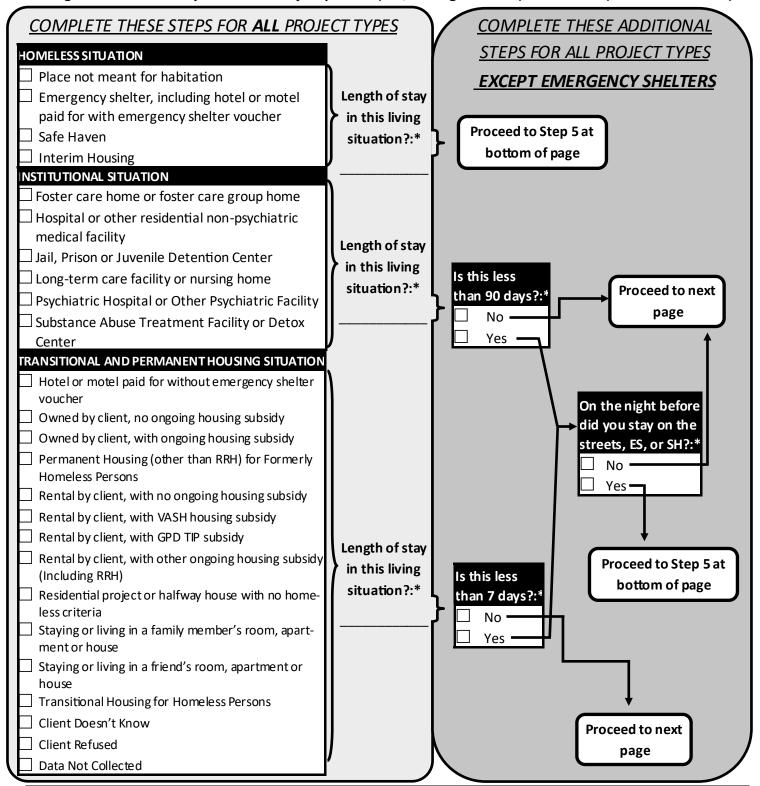

Dekalb County (GA-508)

Data Not Collected

Step 4: Living Situation\*

Living Situation - Identify the residence just prior to (i.e., the night before) enrollment (ONLY SELECT ONE):

**Step 5: History of Homelessness** 

Approximate date homelessness started (The beginning of this continuous period of homelessness): \*\_\_\_\_\_\_

Total # of times the client has been on the streets, in ES, or SH in the past three years including today: \*\_\_\_\_\_