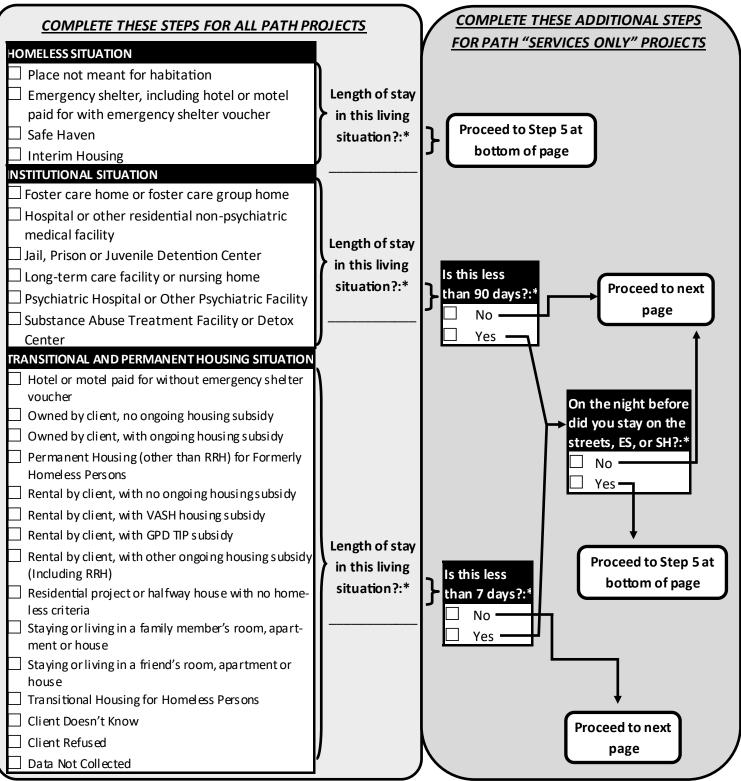

Step 4: Living Situation\*

Living Situation - Identify the residence just prior to (i.e., the night before) enrollment (ONLY SELECT ONE):