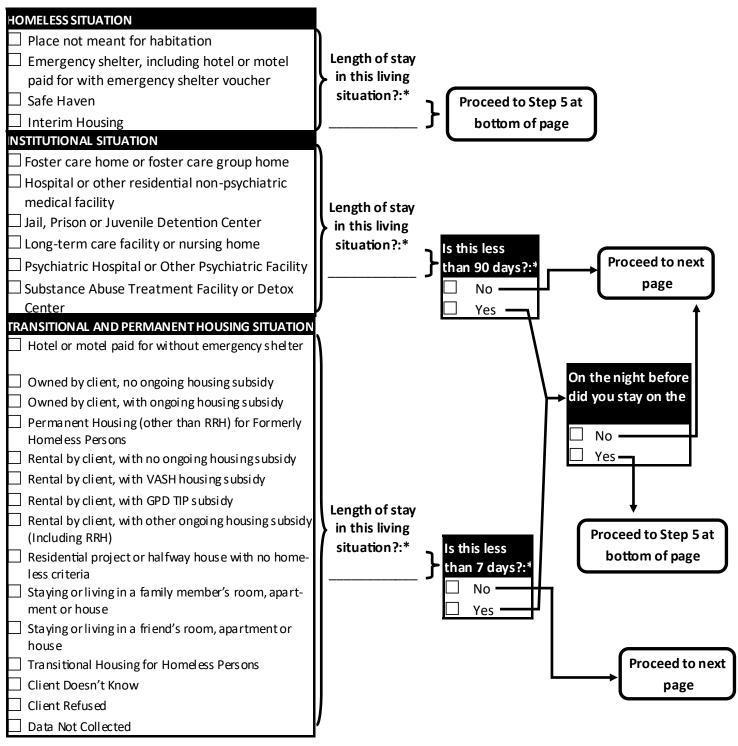

#### **Step 4: Living Situation**

#### Living Situation - Identify the residence just prior to (i.e., the night before) enrollment (ONLY SELECT ONE):