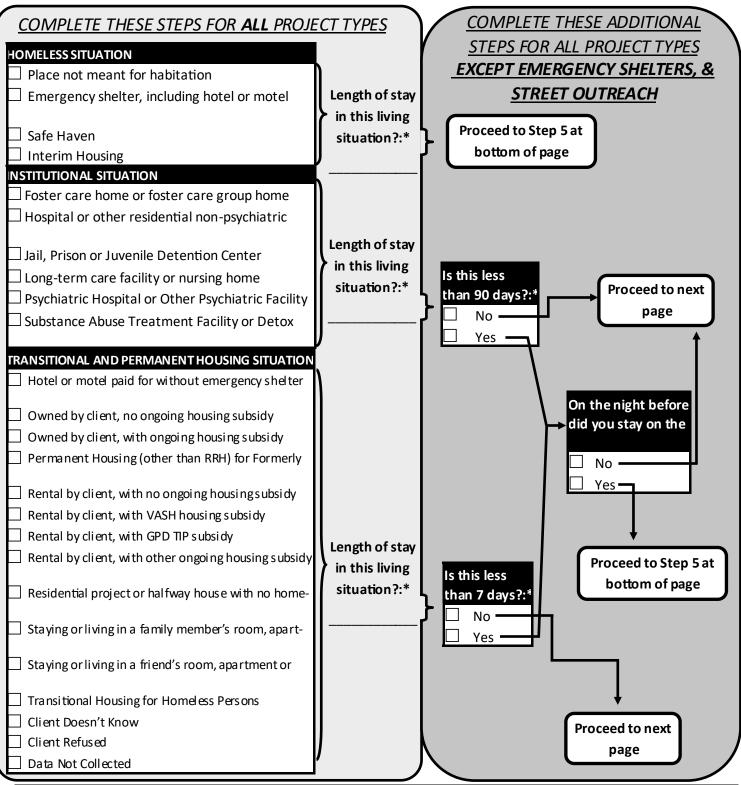

#### Step 4: Living Situation\*

Living Situation - Identify the residence just prior to (i.e., the night before) enrollment (ONLY SELECT ONE):